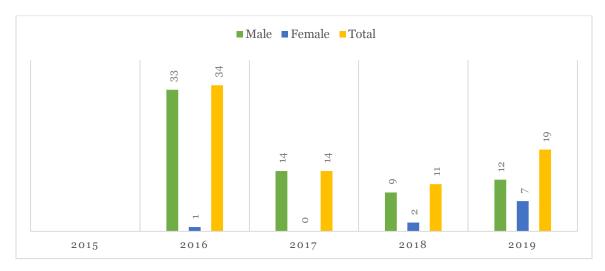

## Disaster Risk Management

The training programme is relevant for all professionals working with disaster management. It is aimed at providing the appropriate skills for relief operations and disaster management at the block, district and national levels in areas of natural and manmade disasters, natural calamities etc. It also aims at establishing understanding among practitioners in order to improve the collaboration among different disciplines and integrate risk reduction considerations in development plans and decisions.

Figure 6:Enrolment of PG Diploma in Disaster Risk Management

In the year of introduction (2016-17) the enrolment was 34, but in subsequent years the total enrolment declined to almost half in 2019-20. The no. of enrollment for this course is not satisfactory as per the data collected.