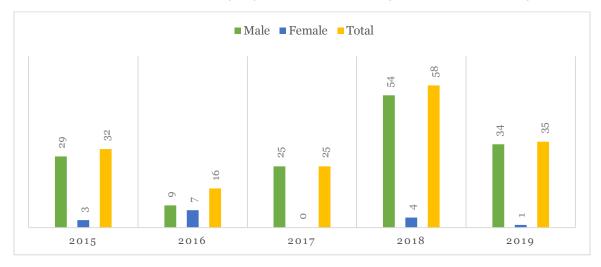

### **Entrepreneurship Development**

Modern ideas entrepreneurship and management have greatly transformed the earlier concept of entrepreneurship. Instead of being equipped as a job seeker, the course equips a successful trainees to become a job provider and a manager in his/her own right.

Figure 5: Entrepreneurship and small Business Management

The enrolment figure (Fig.6) shows that enrolment in diploma in entrepreneurship development was consistent over the period from 2015 to 2019. The female students are also interested to take the training in entrepreneurship.