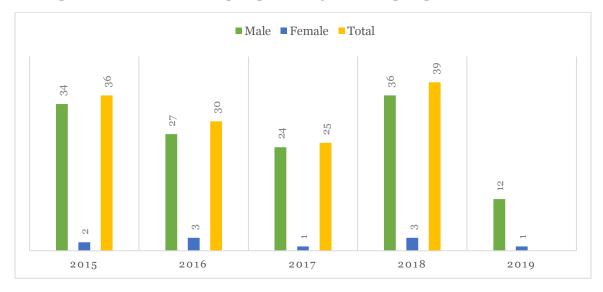

#### **Export-Import Management**

With the rapid growth in international trade in various countries, several highly rewarding job opportunities have opened up for individuals who are trained in export-import transactions. This course is designed to give students advance training in dealing with any types of job in decision making process in national and International platform. Some of the sectors that offer ample scopes in export management include trading house, export department of companies, Development Authorities and Export processing Zones, Export promotion councils etc.

Figure 7: PG Diploma in Export-Import Management

The above figure shows that the enrollment in this course on an average is stable upto 2018-19. But in 2019-20 there was a decrease in admission.