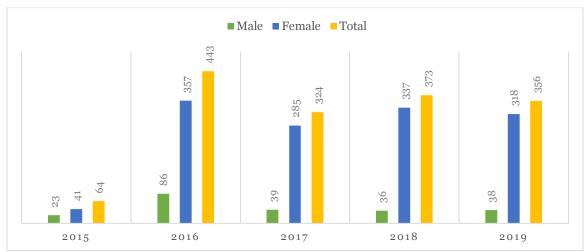

## **Pre-primary Teachers' Education**

This course is offered by the university to impart practical training in pre-primary child education based on the Montessori method of early-childhood learning. The training provides the foundation for all those who are involved or likely to be involved in pre-primary education including teachers and parents. The course covers general and Montessori educational training by providing theory and child arts-crafts.

Figure 2: Enrollment of Pre-primary teachers training

Figure 2: shows the fluctuating graph of 5years Enrollment of Pre-primary teachers training. Where we can see, from 2017-18 to 2019-20 it is 324, 373 and 356. On an average the enrolment was stable for the five years from 2016-17 to 2019-20.

We have received good feedback from learners that after completion of this course most of them are well placed in different kindergarten/ Montessori schools in west Bengal. Now they are holding the flagship of pre-primary teachers training course offered by Netaji Subhas Open University. Above mentioned data revealed the fact that, learners have proved their ability in their respective place of work after completion of the course.