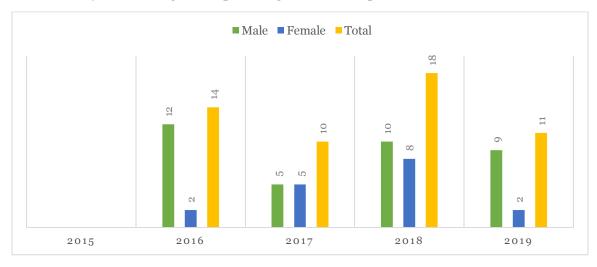

## **Safety Skill and Security Management**

The need for giving emphasis on the skill development, especially for those parts of the community who have minimum level of conventional education. This course covers the principles of security management and the operations involved to protect a business and its assets. It provides knowledge of the principles of decision making within the security environment.

Figure 4: Enrolment in Diploma in Safety & Security Management

Figure 5 shows that in both years 2018-19 and 2019-20 enrollment rate of female participants in this course has slightly increased from 1 to 3. From the above figure we may say that this is also a popular course of the university and also give a good employment opportunity.