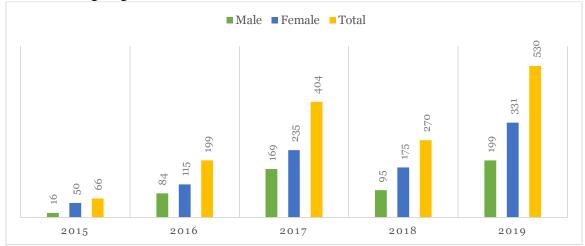

### **Tailoring and Dress Design**

Tailoring and Dress Design is very popular course to pursue in different marginalized area of West Bengal. The basic aim of this course is to impart skills in framing pattern includes sketches, specifications, measurement and finalization of different types of garments. The course has been designed to train up learners to provide extensive coverage on all aspects relating to manufacturing of garments.

Figure 1: Enrollment of Tailoring & Dress Designing

Figure: 1 shows a clear picture of the enrollment data of last 5years, where we can see, enrollment figure is increasing from 2015-16 to 2019-2020 i.e., from 66 to 530 learners. The university has taken this three-year project to increase enrollment and it is quite positive to see the enrollment data. It is very encouraging that the female participation has also increasing over the lsat five years.

Though the data collection from the employed members are quite difficult in this sporadic open university structure, however, we got a good number of response from employed persons from various parts of West Bengal. This is really a good achievement for university as well as the learners.