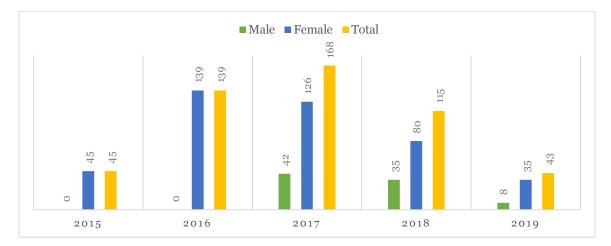

### **Tailoring and Dress Design**

Tailoring and Dress Design is very popular course to pursue in different marginalized area of West Bengal. The basic aim of this course is to impart skills in framing pattern includes sketches, specifications, measurement and finalization of different types of garments. The course has been designed to train up learners to provide extensive coverage on all aspects relating to manufacturing of garments.

Figure 1: Enrollment of Tailoring & Dress Designing

Figure: 1 shows a clear picture of the enrollment data of last 5years, where we can see, enrollment figure is increasing from 2015-16 to 2019-2020 i.e., from 66 to 530 learners. The university has taken this three-year project to increase enrollment and it is quite positive to see the enrollment data. It is very encouraging that the female participation has also increasing over the lsat five years.

Though the data collection from the employed members are quite difficult in this sporadic open university structure, however, we got a good number of response from employed persons from various parts of West Bengal. This is really a good achievement for university as well as the learners.