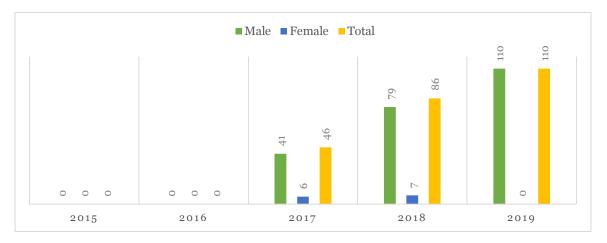

## Disaster Risk Management

The training programme is relevant for all professionals working with disaster management. It is aimed at providing the appropriate skills for relief operations and disaster management at the block, district and national levels in areas of natural and manmade disasters, natural calamities etc. It also aims at establishing understanding among practitioners in order to improve the collaboration among different disciplines and integrate risk reduction considerations in development plans and decisions.

Figure 6:Enrolment of PG Diploma in Disaster Risk Management

In the year of introduction (2016-17) the enrolment was 34, but in subsequent years the total enrolment declined to almost half in 2019-20. The no. of enrollment for this course is not satisfactory as per the data collected.