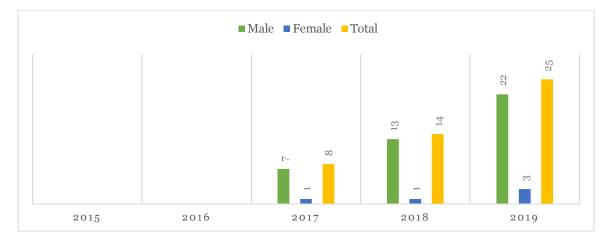

## **Safety Skill and Security Management**

The need for giving emphasis on the skill development, especially for those parts of the community who have minimum level of conventional education. This course covers the principles of security management and the operations involved to protect a business and its assets. It provides knowledge of the principles of decision making within the security environment.

Figure 4: Enrolment in Diploma in Safety & Security Management

Figure 5 shows that in both years 2018-19 and 2019-20 enrollment rate of female participants in this course has slightly increased from 1 to 3. From the above figure we may say that this is also a popular course of the university and also give a good employment opportunity.