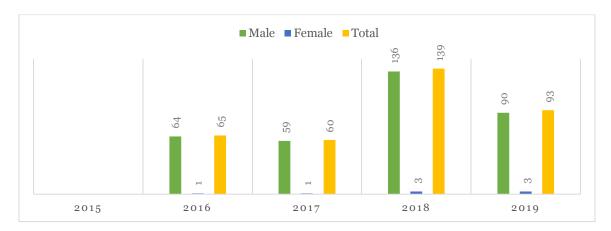

## **Needle Work & Knitting**

This course of Needle work and knitting is designed to train learners for their day-to-day life and also to provide coverage on all aspects of manufacturing and finishing of garments and to create awareness about the technique and trends in garment industry to meet the users demand.

Figure 8: PG Diploma in Needlework & Knitting

This course is dominated by the female students. Fig.9 shows that the enrolment varies widely from year to year though is one of the popular courses of the university. After completion of this course the students start their own business on boutique as entrepreneur.